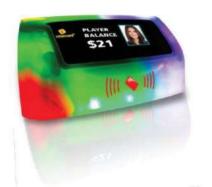

#### **i**3

- NFC Compatible use your phone to play
- RFID & Magnetic Swipe
- Tapor swipe to play
- Programmable LED board
- · Display guest photo or avatar in real time
- Run business or promotional advertisements on the screen

- \* NFCCompatible use your phone to play!
- · Oversized color display
- · Flashing LEDs to distinguish video games from redemption games
- · Display guest photo or avatar in real time
- Tapand pay