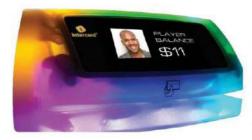

#### **i**3

- NFC Compatible use your phone to play
- RFID & Magnetic Swipe
- Tapor swipe to play
- Programmable LED board
- · Display guest photo or avatar in real time
- Run business or promotional advertisements on the screen

- \* NFCCompatible use your phone to play!
- · Oversized color display
- · Flashing LEDs to distinguish video games from redemption games
- · Display guest photo or avatar in real time
- Tapand pay

#### **iREADER ECLIPSE**

- Oversized color display
- Programmable LEDs
- Display guest photo or avatar in real time
- Run business or promotional advertisements on the screen