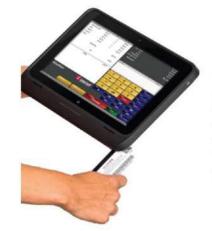

#### **ITELLER AII-IN-ONE**

· Create memberships

· Check account history

· Durable 14-gauge steel with a

separate secured steel compartment

Recharge cards

for cash box

- "Buy More, Get More" program
  iTeller software includes "bonus cash"
- Display promotions, special pricing, VIP notices on the optional 24-inch monitor
- Barcode scanner for managing emailed coupon and game card redemption
- Purchase multiple cards with only one transaction